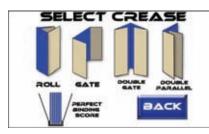

**Double Parallel Fold** 

Perfect Bind - No Hinge

Perfect Bind - Single Hinge

Perfect Bind - Double Hinge