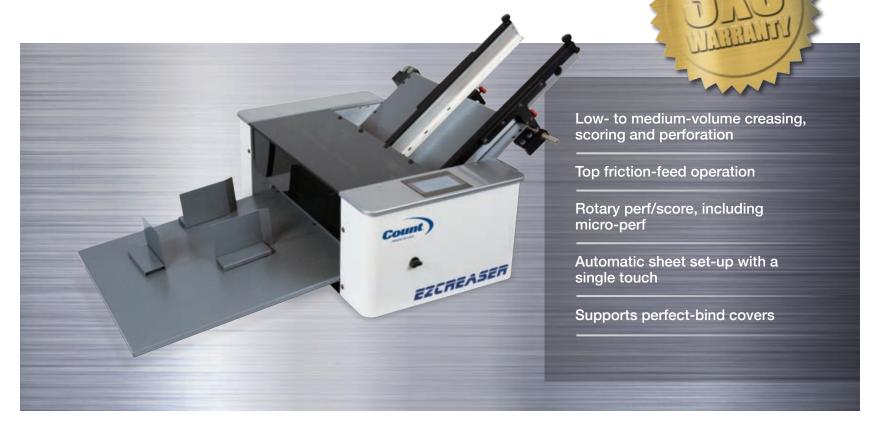

# Get the features and speed you need, in an easy-to-use, affordable machine.

Rotary Perf and Score

Micro Lateral Adjust

The COUNT™ EZCreaser gives you the robust features you need at an economical price, for lower to medium volume creasing, scoring and perforating. You get the speed and reliability of a top-feed automatic friction paper feeder, with smooth, consistent operation. You get a machine that's simple to set up, and easy for anyone to use with the popular COUNT touch-screen operation, and one-touch automatic set-ups built in. And you get even higher speeds for operating in perf mode, with 5 interchangeable perf options (including micro-perf).

### **Features**

- Offers a reliable top-load friction paper feed.
- · Rotary actuated impact creasing.
- · Automated Distance Recognition allows auto setups for your most common creases and corresponding folds, including perfect bind.
- · Comes standard with rotary perf wheel assembly.
- Optional micro-perf and score wheel assemblies are available.
- Includes micro-lateral adjustable feed rails and sheet counter (batch and total counting).
- Add the COUNT™ KF-200 or another inline folder.
- Add the optional inline transport to feed directly into the COUNT™ CountCoat or other UV coaters.
- Two-sided creasing die- one side has a narrow crease and the other a wide crease for heavier stock- to change, simply remove the die and flip it over.
- User-friendly touch screen for easy set up and control of the machine.