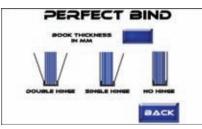

**Double Parallel Fold** 

Perfect Bind - No Hinge

Perfect Bind - Single Hinge

Perfect Bind - Double Hinge