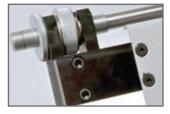

### **Features**

- Offers a reliable top-load friction paper feed.
- · Rotary actuated impact creasing.
- · Automated Distance Recognition allows auto setups for your most common creases and corresponding folds, including perfect bind.
- · Comes standard with rotary perf wheel assembly.
- Optional micro-perf and score wheel assemblies are available.
- Includes micro-lateral adjustable feed rails and sheet counter (batch and total counting).
- Add the COUNT™ KF-200 or another inline folder.
- Add the optional inline transport to feed directly into the COUNT™ CountCoat or other UV coaters.
- Two-sided creasing die- one side has a narrow crease and the other a wide crease for heavier stock- to change, simply remove the die and flip it over.
- User-friendly touch screen for easy set up and control of the machine.