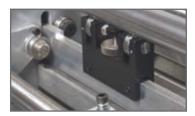

### **Features**

- Offers a reliable top-load friction paper feed.
- · Rotary actuated impact creasing.
- · Automated Distance Recognition allows auto setups for your most common creases and corresponding folds, including perfect bind.
- · Comes standard with rotary perf wheel assembly.
- Optional micro-perf and score wheel assemblies are available.
- Includes micro-lateral adjustable feed rails and sheet counter (batch and total counting).
- Add the COUNT™ KF-200 or another inline folder.
- Add the optional inline transport to feed directly into the COUNT™ CountCoat or other UV coaters.
- Two-sided creasing die- one side has a narrow crease and the other a wide crease for heavier stock- to change, simply remove the die and flip it over.
- User-friendly touch screen for easy set up and control of the machine.