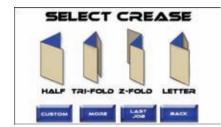

### **Automatic Set-Up for Many Common Folds**

Half

Tri-Fold

Z-Fold

Letter Fold

Roll Fold

Gate Fold

Double Gate Fold