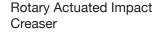

### **Features**

- Offers a reliable top-load friction paper feed.
- · Rotary actuated impact creasing.
- · Automated Distance Recognition allows auto setups for your most common creases and corresponding folds, including perfect bind.
- · Comes standard with rotary perf wheel assembly.
- Optional micro-perf and score wheel assemblies are available.
- Includes micro-lateral adjustable feed rails and sheet counter (batch and total counting).
- Add the COUNT™ KF-200 or another inline folder.
- Add the optional inline transport to feed directly into the COUNT™ CountCoat or other UV coaters.
- Two-sided creasing die- one side has a narrow crease and the other a wide crease for heavier stock- to change, simply remove the die and flip it over.
- User-friendly touch screen for easy set up and control of the machine.