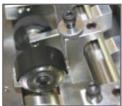

### **Features**

- Offers a reliable top-load friction paper feed.
- · Rotary actuated impact creasing.
- · Automated Distance Recognition allows auto setups for your most common creases and corresponding folds, including perfect bind.
- · Comes standard with rotary perf wheel assembly.
- Optional micro-perf and score wheel assemblies are available.
- Includes micro-lateral adjustable feed rails and sheet counter (batch and total counting).
- Add the COUNT™ KF-200 or another inline folder.
- Add the optional inline transport to feed directly into the COUNT™ CountCoat or other UV coaters.
- Two-sided creasing die- one side has a narrow crease and the other a wide crease for heavier stock- to change, simply remove the die and flip it over.
- User-friendly touch screen for easy set up and control of the machine.